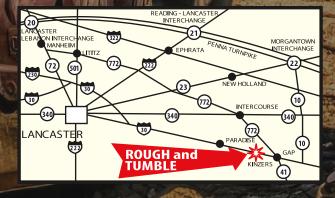

#### Located in the Heart of Lancaster County

4997 Lincoln Highway East P.O. Box 9 • Kinzers, PA 17535 15 Miles East of Lancaster on Route 30

717-442-4249 • roughandtumble.org

ADULTS (13 & OVER)...... **\$15.00** CHILDREN 6-12 ......**\$10.00** UNDER 6 ..... FREE