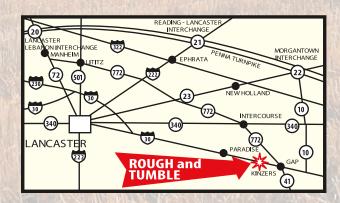

#### **Located** in the Heart of Lancaster County

4997 Lincoln Highway East P.O. Box 9 · Kinzers, PA 17535 15 Miles East of Lancaster on Route 30

717-442-4249 • roughandtumble.org

ADULTS (13 & OVER)...... \$15.00 UNDER 6 FREE