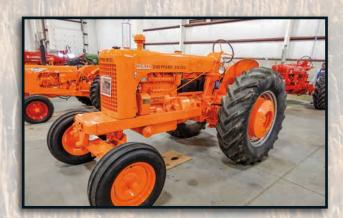

## On Display & An Operation

- **Steam Traction Engines**
- **Antique Tractors**
- Threshing Equipment Display & Live Event
- Hit & Miss Gas Engines
- Steam Railroad Rides
- Display of Large Gas Engines
- Stationary Steam Engine Museum
- **Model Engines**
- Sawmill & Shingle Mill
- Baker Fan
- Construction Equipment
- **Antique Cars & Trucks**
- Large Rumely Display
- Horse-Drawn Equipment
- Blacksmith Shop
- Numerous Craft Displays
- Line Shaft Machine Shop
- Much, much more!